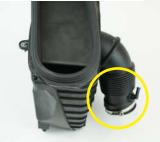

Insert your new Fabspeed intake pipe through the hole in the head shield assembly as shown.

Slide the silicone coupler over the existing factory intake hose and tighten both hose clamps. Attach the vacuum line as shown.