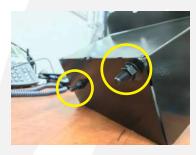

## **prsche Macan 2.0L (2019+)** Competition Air Intake Installation Guide

Begin by removing the pictured mounting bolt. Set this aside as you will be re-using this

1

2

3

4

5

6