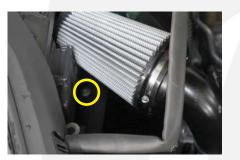

You will then need to detach the vacuum line from the stock intake tube as well as loosen the hose clamp using a slotted screwdriver. You will be provided new hose clamps.

After lining up the bottom mounting bolts on the heat shield assembly with the factory silicone mount points, you will be able to drop in your new Fabspeed intake system.