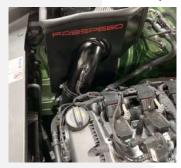

Insert your new Fabspeed intake pipe through the hole in the head shield assembly as shown.

Slide the silicone coupler over the existing factory intake hose and tighten both hose clamps. Attach the vacuum line as shown.