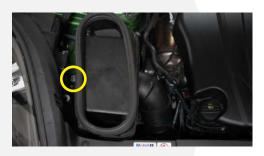

## **MACAN 2.0L (2019+)** COMPETITION AIR INTAKE INSTALLATION GUIDE

## **prsche Macan 2.0L (2019+)** Competition Air Intake Installation Guide

Begin by removing the pictured mounting bolt. Set this aside as you will be re-using this

1

2

3

4

5

6



Insert your new Fabspeed intake pipe through the hole in the head shield assembly as shown.



Slide the silicone coupler over the existing factory intake hose and tighten both hose clamps. Attach the vacuum line as shown.





You will then need to detach the vacuum line from the stock intake tube as well as loosen the hose clamp using a slotted screwdriver. You will be provided new hose clamps.



After lining up the bottom mounting bolts on the heat shield assembly with the factory silicone mount points, you will be able to drop in your new Fabspeed intake system.



Insert and tighten the factory mounting bolt. Your install is now complete.