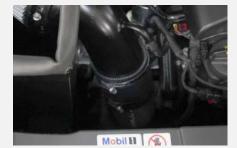

You will then need to detach the vacuum line from the stock intake tube as well as loosen the hose clamp using a slotted screwdriver. You will be provided new hose clamps.

After lining up the bottom mounting bolts on the heat shield assembly with the factory silicone mount points, you will be able to drop in your new Fabspeed intake system.